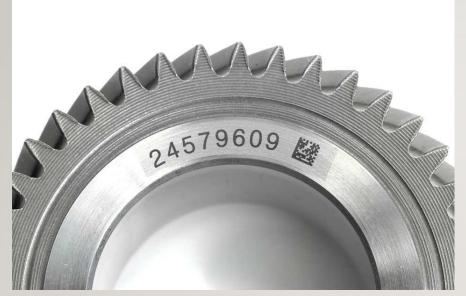

|
| 8  | Marking Area(Optional)    | 175x175mm,210x210mm,300x300mm     |
| 9  | Frequency                 | 0-600 kHz                         |
| 10 | Maximum Speed             | 10000-14000 mm/s                  |





### **OUR COMPETITION**

# KAIZEN LASER & AUTOMATION

Our product is priced below that of other High End Laser Marking Machines

We are Offering similar features that High End Products offers.

We are using Europeon Components with Reliable Software

### **COMPETITORS**

### High End Laser Marking Machine

Product is having features but more expensive making it unaffordable for industry.

#### **Chinese Component Based Lasers**

Product is affordable, but inconvenient to use and unreliable.

# OUR COMPETITION



# THANK YOU





# **WORKS IMAGE**



# SAMPLES