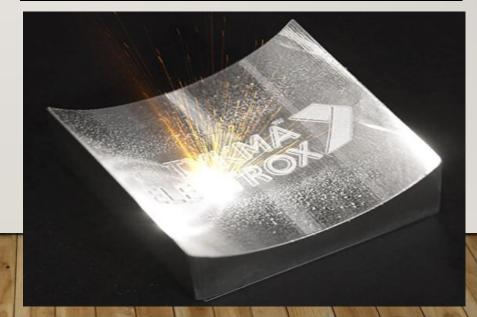

|
| 8  | Marking Area(Optional)    | 175x175mm,210x210mm,300x300mm     |
| 9  | Frequency                 | 0-600 kHz                         |
| 10 | Maximum Speed             | 10000-14000 mm/s                  |





### **OUR COMPETITION**

# KAIZEN LASER & AUTOMATION

Our product is priced below that of other High End Laser Marking Machines

We are Offering similar features that High End Products offers.

We are using Europeon Components with Reliable Software

### **COMPETITORS**

### High End Laser Marking Machine

Product is having features but more expensive making it unaffordable for industry.

#### **Chinese Component Based Lasers**

Product is affordable, but inconvenient to use and unreliable.

# OUR COMPETITION



# THANK YOU





# **WORKS IMAGE**



# SAMPLES