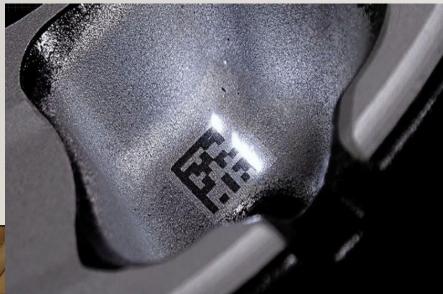

|
| 8  | Marking Area(Optional)    | 175x175mm,210x210mm,300x300mm     |
| 9  | Frequency                 | 0-600 kHz                         |
| 10 | Maximum Speed             | 10000-14000 mm/s                  |





### **OUR COMPETITION**

# KAIZEN LASER & AUTOMATION

Our product is priced below that of other High End Laser Marking Machines

We are Offering similar features that High End Products offers.

We are using Europeon Components with Reliable Software

### **COMPETITORS**

### High End Laser Marking Machine

Product is having features but more expensive making it unaffordable for industry.

#### **Chinese Component Based Lasers**

Product is affordable, but inconvenient to use and unreliable.

# OUR COMPETITION



# THANK YOU





# **WORKS IMAGE**



# SAMPLES