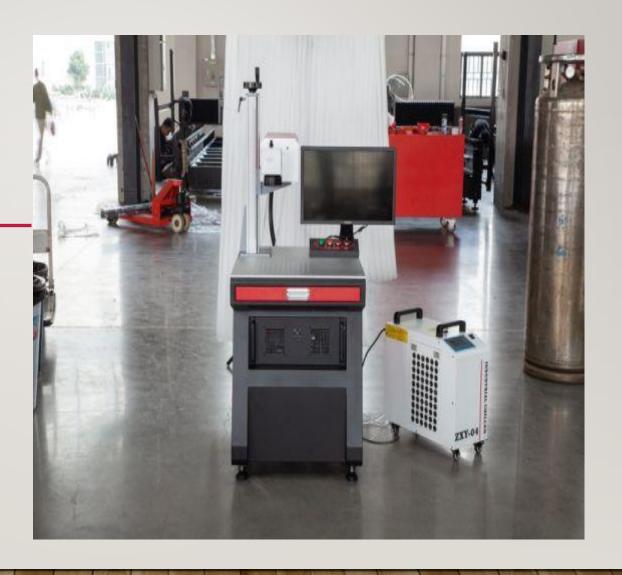

m                         |
| 8  | Marking Area(Optional)    | 175x175mm,210x210mm,300x300mm     |
| 9  | Frequency                 | 0-600 kHz                         |
| 10 | Maximum Speed             | 10000-14000 mm/s                  |





### **OUR COMPETITION**

# KAIZEN LASER & AUTOMATION

Our product is priced below that of other High End Laser Marking Machines

We are Offering similar features that High End Products offers.

We are using Europeon Components with Reliable Software

### **COMPETITORS**

### High End Laser Marking Machine

Product is having features but more expensive making it unaffordable for industry.

#### **Chinese Component Based Lasers**

Product is affordable, but inconvenient to use and unreliable.

# OUR COMPETITION



# THANK YOU





# **WORKS IMAGE**



# SAMPLES