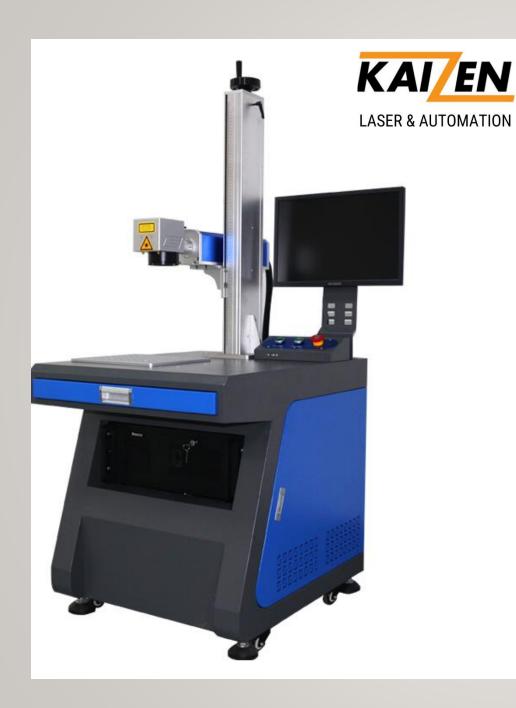

# **WORKS IMAGE**

# TECHNICAL OVERVIEW

| #  | Description               | Value                             |
|----|---------------------------|-----------------------------------|
| 1  | Laser Power               | 20/30/50/100/200/300W             |
| 2  | Laser Source Manufacturer | IPG/RAYCUS/JPT                    |
| 3  | Туре                      | Fiber                             |
| 4  | Cooling                   | Air-Cooled (Panel AC Recommended) |
| 5  | Operating Temperature     | 0-48° C                           |
| 6  | Input Supply              | 220V Single Phase                 |
| 7  | Marking Area(Default)     | 110x110mm                         |
| 8  | Marking Area(Optional)    | 175x175mm,210x210mm,300x300mm     |
| 9  | Frequency                 | 0-600 kHz                         |
| 10 | Maximum Speed             | 10000-14000 mm/s                  |